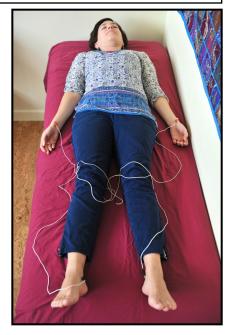

## MASTER/COUPLE TREATMENT FOR RELAXING THE YINQIAO

- The south pole the smooth, unmarked side of the magnet always faces the skin. ("Smooth-side skin")
- All treatments are bilateral i.e. both sides of the body.
- Cords are applied to master and couple points on the same side of the body. They are never crossed from side to side.
- Treatments should last between 20 to 45 minutes.
- Magnets are taped on the body.

## To relax Yinqiao:

- 1. Place magnets on K 6 on left and right foot. (*Master points*) Press magnets 7 times.
- 2. Place magnets on Lu 7\* on left and right arm. (*Couple points*) Do not press magnets.
- 3. Place black leads of the ion pumping cords on K 6 on left and right foot.
- 4. Place red leads of the ion pumping cords on Lu 7\* on left and right hand. (*Do not cross cords*)