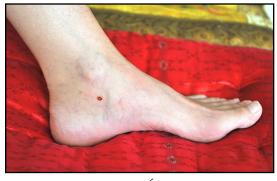

## How to locate K 6 and Lu 7\*

In a depression, one body inch (one thumb width) below the inner ankle bone (medial malleolus).

Lu 7\*

\*(This is an alternative location for this point): One and one half body inches above the wrist crease, on the inner aspect of the forearm below the thumb, in the depression on the lateral side of the radial artery.